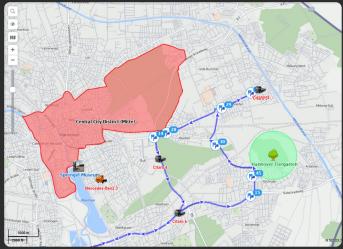

### Inside Wialon: Your fleet, mapped out

Online tracking allows you to know where your vehicles are, helping to control late or early arrivals and detect any deviations from planned routes.

**Geofencing** shows you if vehicles enter or exit specific areas. This feature helps prevent unauthorized access, ensure compliance, and promote safe driving.

## Inside Wialon: Maximize efficiency, minimize costs

**Fuel management** reduces costs by tracking fuel usage and preventing fuel theft.

**Route optimization** utilizes algorithms to find the most efficient routes, based on vehicle type, cargo, fuel use, and traffic.