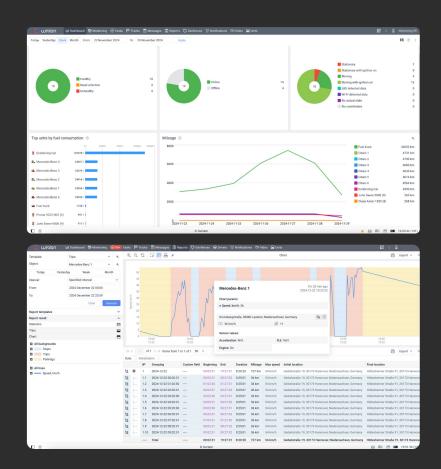

# Inside Wialon: Toolkit for effective fleet management

Comprehensive dashboard centralizes all fleet data, giving a clear view of the fleet's current state. You can quickly spot inefficiencies and make timely adjustments.

Advanced reports on fuel use, driver performance, vehicle maintenance, and more are visualized with intuitive charts and graphs, supporting smart decisions.