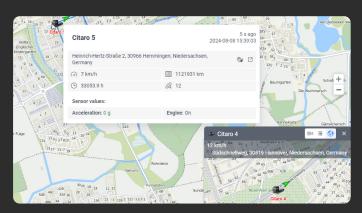

### Inside Wialon: Your fleet, mapped out

Online tracking allows you to know where your vehicles are, helping to control late or early arrivals and detect any deviations from planned routes.

**Geofencing** shows you if vehicles enter or exit specific areas. This feature helps prevent unauthorized access, ensure compliance, and promote safe driving.

### Inside Wialon: Stay informed, at all times

Notifications and alerts keep you informed about critical incidents such as speeding, sudden stops, and alarm activation, helping you respond quickly and prevent costly incidents.