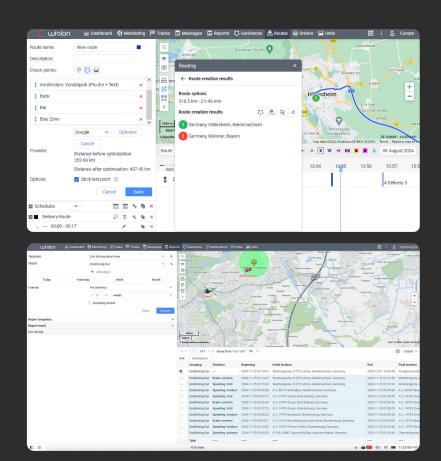

## Inside Wialon: Maximize efficiency, minimize costs

**Fuel management** reduces costs by tracking fuel usage and preventing fuel theft.

**Route optimization** utilizes algorithms to find the most efficient routes, based on vehicle type, cargo, fuel use, and traffic.

**Driver behavior monitoring** allows you to identify and address unsafe and risky driving habits.