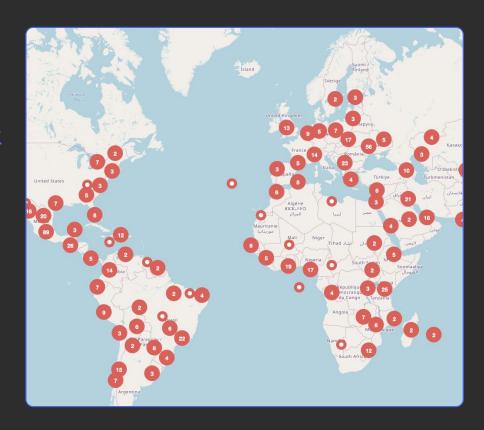

## Wialon by the numbers

22

years on the market

160+

countries where Wialon partners operate 400,000+

companies manage their fleets with Wialon 4+ million

connected vehicles

### Proven efficiency across industries

Right now, over 400,000 companies worldwide use Wialon for their business operations to achieve their goals.