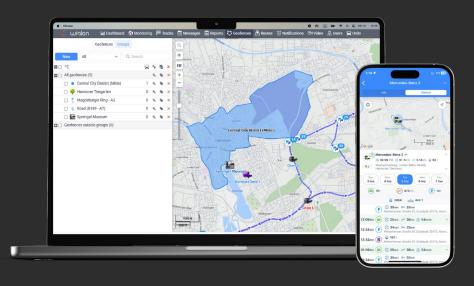

### Inside Wialon: Your fleet, mapped out

Online tracking allows you to know where your vehicles are, helping to control late or early arrivals and detect any deviations from planned routes.

**Geofencing** shows you if vehicles enter or exit specific areas. This feature helps prevent unauthorized access, ensure compliance, and promote safe driving.

# Inside Wialon: Toolkit for effective fleet management

Comprehensive dashboard centralizes all fleet data, giving a clear view of the fleet's current state. You can quickly spot inefficiencies and make timely adjustments.