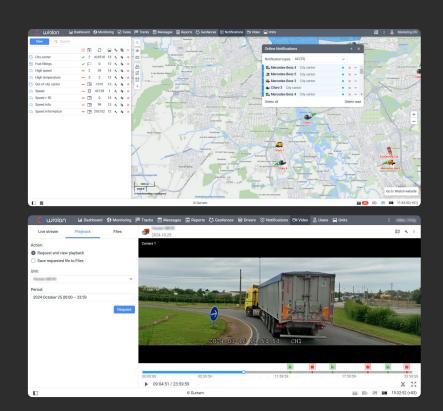

### Inside Wialon: Your fleet, mapped out

Online tracking allows you to know where your vehicles are, helping to control late or early arrivals and detect any deviations from planned routes.

**Geofencing** shows you if vehicles enter or exit specific areas. This feature helps prevent unauthorized access, ensure compliance, and promote safe driving.

### Inside Wialon: Stay informed, at all times

Notifications and alerts keep you informed about critical incidents such as speeding, sudden stops, and alarm activation, helping you respond quickly and prevent costly incidents.

Video telematics enables you to watch live streams or recorded videos, ensuring unbiased incident analysis, improving road safety, and simplifying insurance claims.